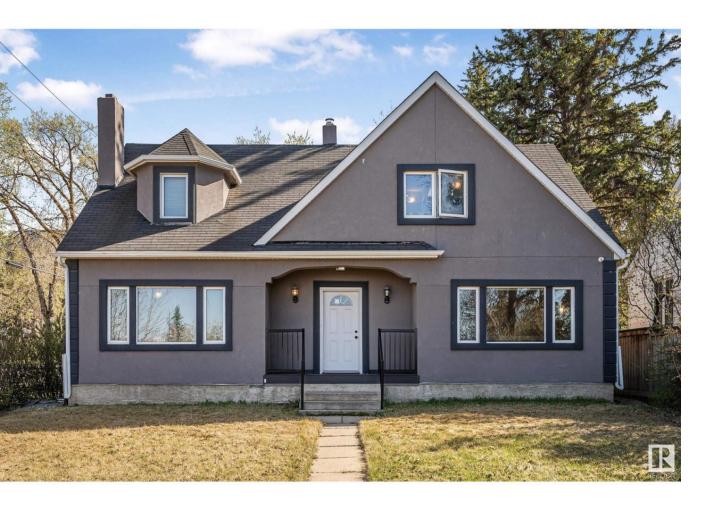

## Edmonton Alberta

\$1,699,999

Investor Alert! Completely renovated 2-storey home with stunning curb appeal and unbeatable location on Saskatchewan Drive and near the University of Alberta. This rare property offers 3 fully self-contained living spaces—basement, main, and upper level—each with its own modern kitchen, laundry, and private entrance. With 5 bedrooms on the upper and basement levels and 4 on the main, it's perfect for maximizing rental income or housing multiple tenants. Enjoy strong demand from students and professionals alike, thanks to close proximity to campus, public transit, and downtown. The home features contemporary finishes throughout and sits on a beautiful tree-lined street with river valley views. A double detached garage adds extra value and rental potential. Whether you're house hacking, building your portfolio, or seeking a turn-key income property, this one delivers. High-demand location + flexible layout = smart investment! (id:6769)