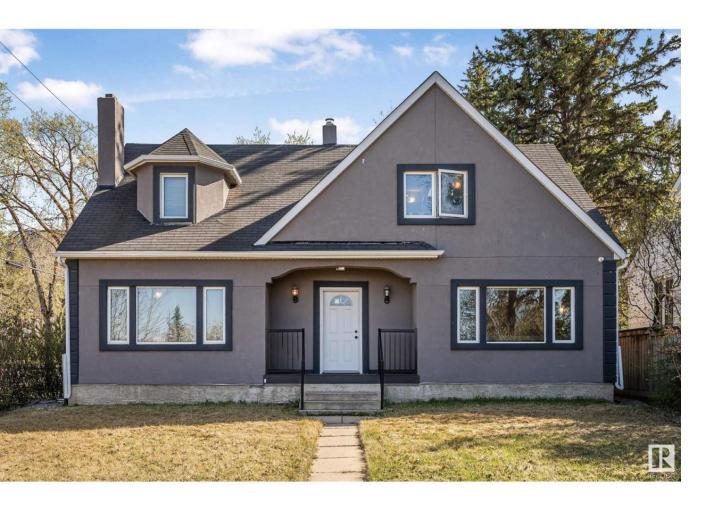

## Edmonton Alberta

\$1,525,000

Investor Alert! Completely renovated 2-storey home with stunning curb appeal and unbeatable location on Saskatchewan Drive and near the University of Alberta. This rare property offers 3 fully self-contained living spaces—basement, main, and upper level—each with its own modern kitchen, laundry, and private entrance. With 5 bedrooms on the upper and basement levels and 4 on the main, it's perfect for maximizing rental income or housing multiple tenants. Enjoy strong demand from students and professionals alike, thanks to close proximity to campus, public transit, and downtown. The home features contemporary finishes throughout and sits on a beautiful tree-lined street with river valley views. A double detached garage adds extra value and rental potential. Whether you're house hacking, building your portfolio, or seeking a turn-key income property, this one delivers. High-demand location + flexible layout = smart investment! (id:6769)