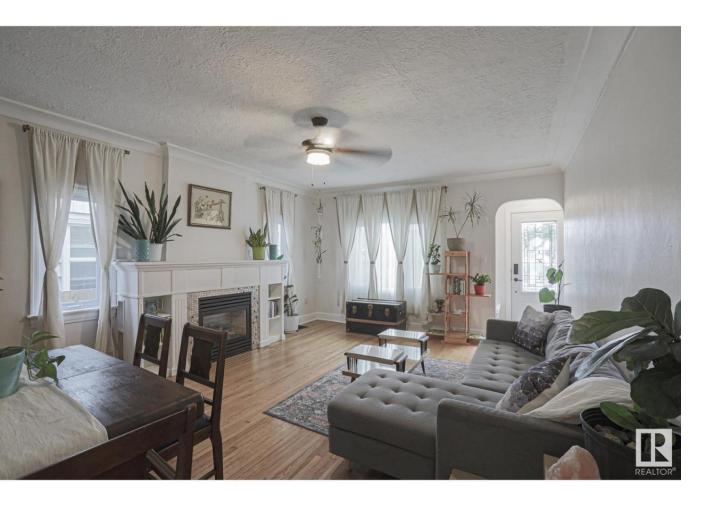

## Edmonton Alberta

\$368,000

Step back in time to the golden era of family living with this charming mid-century gem, reminiscent of simpler times, when family formed the heart of every home. Nestled on a spacious, private lot with perennial & vegetable gardens, this 5-bedroom residence blends nostalgic character with modern convenience. Original hardwood floors & a classic fireplace surround with a gas insert evoke memories of cozy family gatherings. As you wander through, capacious rooms filled with natural light evoke feelings of comfort & belonging, what home is all about! The brightly updated kitchen complements the homes timeless architecture while offering modern appliances & finishing. A 2nd kitchen in the basement creates space for multi-generational living, just like in days gone by. Surprising features include an EV-capable outlet, new sewer line, tankless hot water unit & more. Future development options include basement suite or multi-bay garage & suite above. What's old becomes new while keeping ALL the classic allure! (id:6769)

Family room 5.08 m X 3.3 m Bedroom 5 4.28 m X 3.31 m Second Kitchen 3.93 m X 3.44 m Laundry room 4.86 m X 3.9 m Living room 4.2 m X 3.74 m Dining room 4.2 m X 2.18 m Kitchen 3.77 m X 3.5 m Primary Bedroom 4.48 m X 3.41 m Bedroom 2 3.16 m X 2.78 m Bedroom 3 4.02 m X 3.97 m Bedroom 4 3.96 m X 3.55 m Listing Presented By: