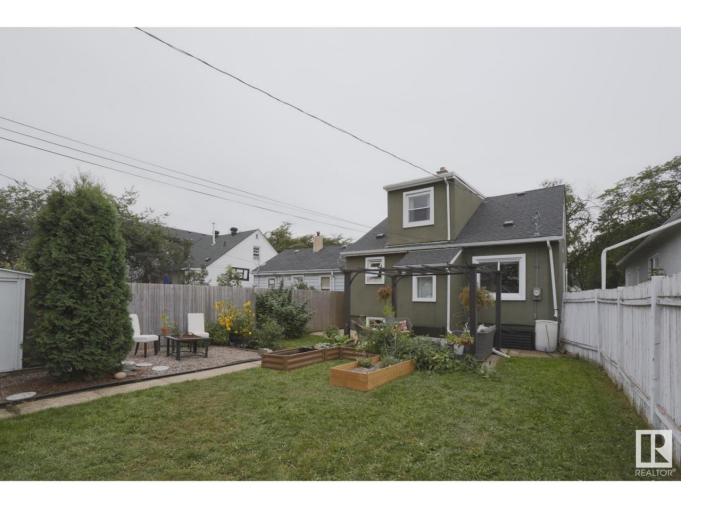

## Edmonton Alberta

\$365,500

Discover this charming mid-century home, thoughtfully upgraded to preserve its character while enhancing functionality & future short or long-term rental potential. Located close to downtown & NAIT, this gem is a prime investment opportunity with the perfect blend of charm & convenience. The main floor evokes memories of quality family time - holiday dinners or quiet time by the fireplace, while the finished basement boasts a versatile 2nd kitchen, offering ideal options for multigenerational living or lucrative future rental options. 5 generous bedrooms allow your family to grow while still affording everyone their own space.

Upgrades include a furnace, on-demand hot water, shingles, windows, kitchen, bathrooms & more! The 144' deep, private landscaped lot is an ideal spot for summer BBQ's or for the avid gardener. From the moment you enter, youll feel the warmth, charm & timeless appeal. With nothing to do but move in, this home is a lifestyle choice that harmonizes your heart, mind & pocketbook. WOW! (id:6769)