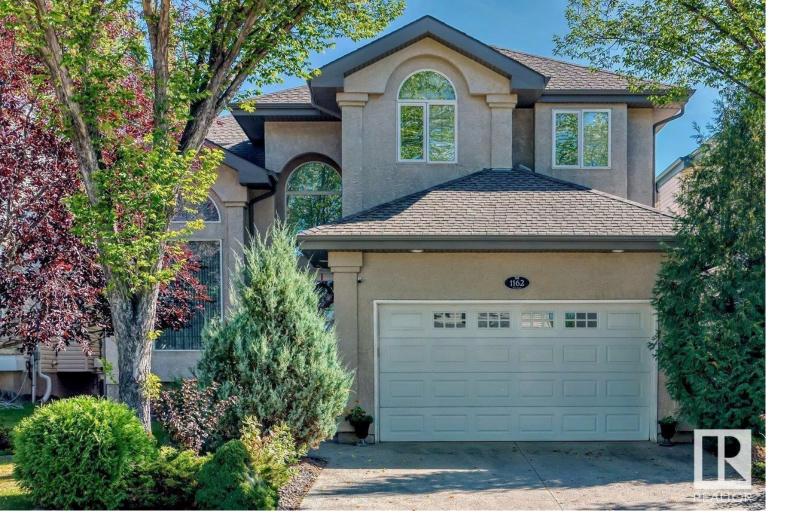

## Edmonton Alberta \$759,000

This beautifully appointed 2,711 sqft home in Terwilleger Gardens is a Rare find with 4-bedrooms perfect for a growing family. Enjoy large windows, vaulted living room and family room, upgraded finishes, and hardwood floors throughout the main floor. Walk into a vaulted Foyer with a large curved staircase and vaulted Living room and into a formal dining rm. The upgraded kitchen with plenty of storage, stainless steel appliances, and granite countertops is great for entertaining. The family room is off the kitchen, and features 2 st windows, a fireplace, and access to the large rear deck. The main floor includes a mudrm, laundry rm and powder rm. Upstairs you will find 4 large bedrms and 2 large baths. The primary includes a extra large ensuite complete with his/her sinks, a soaker tub, large shower, and water closet. The large double sided walk in closet is off of the ensuite. The fully finished double car garage includes a drain. The large undeveloped basement is open and ready for improvements. (id:6769)