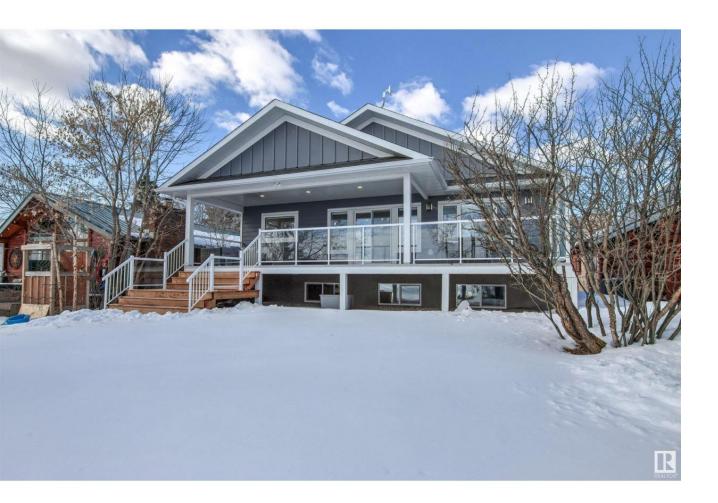

## Rural Parkland County Alberta

Experience lakeside living in this meticulous craftsman style home offering over 1,760 sf ft of total living space nestled on almost 1/3 acre of the southeast-facing shore of Seba Beach. The heart of the home lies on the lakeside where you get an open floor plan adorned w/ vaulted ceilings & large windows overlooking the covered deck, massive yard & sandy beach. The dream kitchen w/ quartz countertops, S/S appliances & gorgeous cabinetry w/ under-cabinet lighting flows into to the dining room and cozy living room w/ a stone-faced gas fireplace. A large primary bdrm, a 3pc bath & a den/bdrm complete this level. Downstairs you will find 3 more bdrms, a 4pc bath & a rec room perfect for large families. The property also features an oversized, radiant heated triple car garage w/ an attached 2 pc bath & a separate guest house, both on a separate septic, equipped w/ a bdrm, 3pc bath, living room & kitchenette for friends/family. Extra features: a front deck & large covered porch, A/C, RV parking w/ electrical. (id:6769)