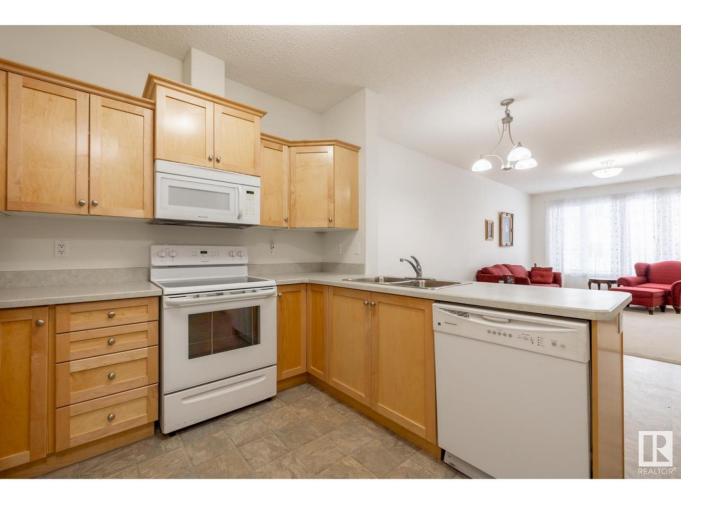

## Edmonton Alberta

\$169,900

Welcome to this friendly seniors condo in the heart of Glenwood, designed exclusively for the 55+ community! Step inside & discover an open floor plan that feels spacious & inviting with a ton of natural light making it perfect for entertaining or enjoying a quiet evening at home. The generously sized bedroom offers a peaceful retreat, with plenty of room for your furnishings, while the 4-piece bathroom ensures comfort and accessibility for those with mobility issues. In-suite laundry adds extra convenience & there's easy access to your private outdoor patio--ideal for pets, morning coffee or relaxing afternoons. Enjoy fantastic amenities available right at your doorstep such as a social room, fitness area, games room, library, and regular organized activities--perfect for staying active and connected with neighbours. All situated close to shopping, medical services, public transit, and walking trails. Truly everything you need for convenient senior living including A/C! (id:6769)

Living room Measurements not available
Dining room Measurements not available
Kitchen Measurements not available

Primary Bedroom Measurements not available Laundry room Measurements not available

Listing Presented By: