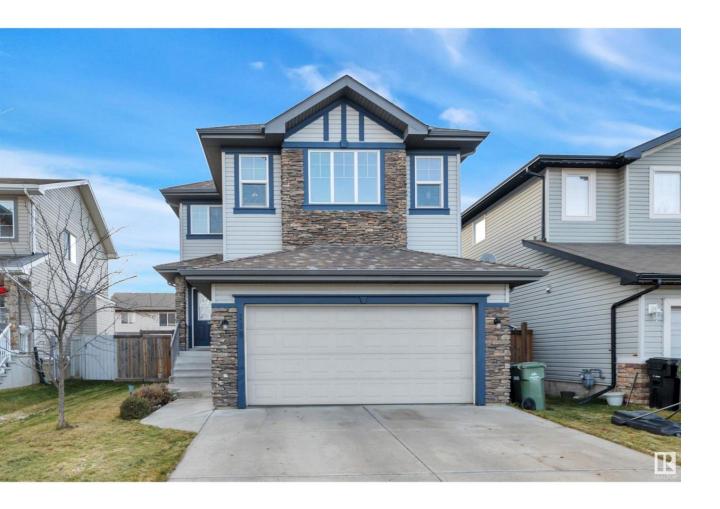

## Leduc Alberta

\$475,000

IDEAL FAMILY HOME! FRESH CARPET & NEWER LAMINATE! A/C! Searching for that home for your growing family? This 1871 sq ft 3 bed, 2.5 bath Bedrock Homes 2 story is a functional floorplan that shows well! Open concept main level unites the living / dining / kitchen space; ideal for entertaining for the holidays! Main floor laundry, 2 pce bath, & access to the deck. Gas fireplace, newer S/S appliances, hardwood flooring, & large windows for ample natural light! Upstairs brings a terrific bonus room for movie night or play space for the kids, 3 bedrooms including the primary bed w/ 4 pce ensuite w/ walk in closet, 4 pce bath, & linen storage. Brand new carpet upstairs with updated laminate flooring & paint make the space feel like a new home! The basement is unfinished, but space to add your 4th bedroom, bath, rec room, or use as storage. Your west facing yard is fully landscaped & fenced, w/ generous 2 tier deck, & space for summer bonfires / BBQs. Steps to Mary Marsh Park, Co-op, & EIA; a terrific package! (id:6769)