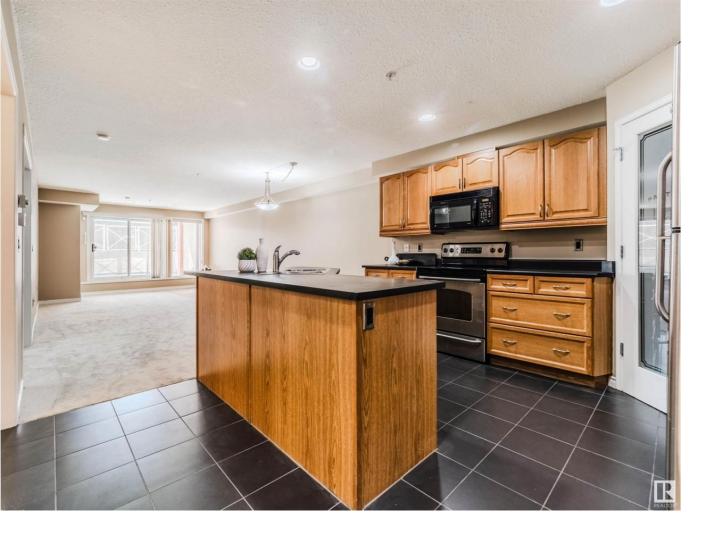

## Edmonton Alberta

\$312.000

FANTASTIC, ADULT LIVING BUILDING! SPECTACULAR RAVINE LOCATION! IMMACULATE EXECUTIVE CONDO! The Conservatory is one of the cleanest and best-maintained buildings you will find. Located adjacent to Mill Creek Ravine surrounded by scenic walking trails & park, close to downtown, U of A & future LRT station. This large 1 bdrm + den unit boasts a bright, open & functional floor plan with large living spaces. Features include the spacious kitchen with loads of cabinets, powered island, corner pantry & S/S appliances, spacious master with his and her closets & 4-pce ensuite, in-suite laundry & storage, large south-facing patio, A/C & NEW PAINT AND CARPET. The underground parking stall is near the elevator & there is a storage cage in a separate locked room. This unit is very close to the elevator and a ground-level exit steps from the front door providing an additional element of convenience. Outstanding amenities, including a roof-top patio, guest suite, exercise room and beautiful lobby. (id:6769)