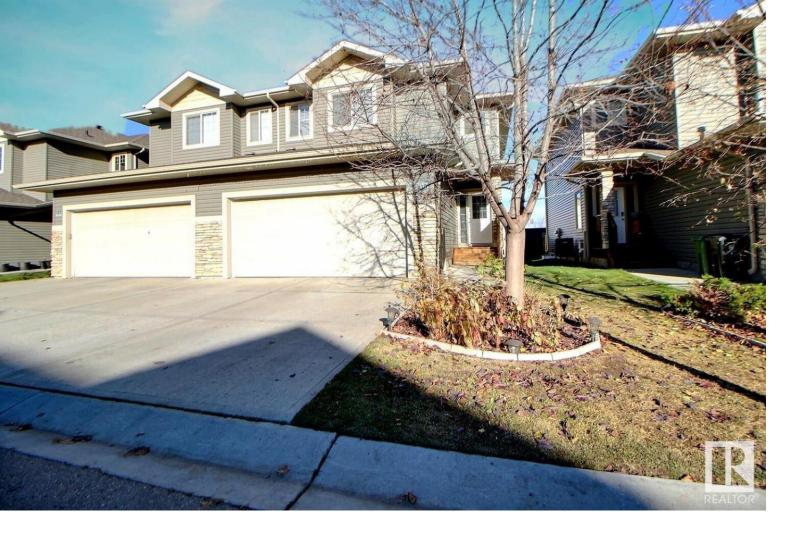

## Fort Saskatchewan Alberta

\$389,900

This BEAUTIFUL 2 storey duplex offers 3 bedrooms, 2.5 baths and an attached double garage. Nested nicely in the attractive complex of Rosecroft Villas in South Fort of Fort Saskatchewan with extremely low condo fees. You're greeted to a spacious entrance with ceramic tile flooring leading to an open concept kitchen/dining and living room with gleaming hardwood flooring. The inviting living room has a warming gas fireplace and TV niche. The spacious kitchen with stainless steel appliances, glass tile backsplash, under counter lighting and peninsula with eat up bar. Dining room offers access to fully fenced back yard and deck. The upper level is where you will find a large primary bedroom with walk in closet and a 4-piece en-suite with soaker tub and stand up shower. 2 additional bedrooms, a 4-piece bathroom and highly desired upstairs laundry complete the second floor. (id:6769)