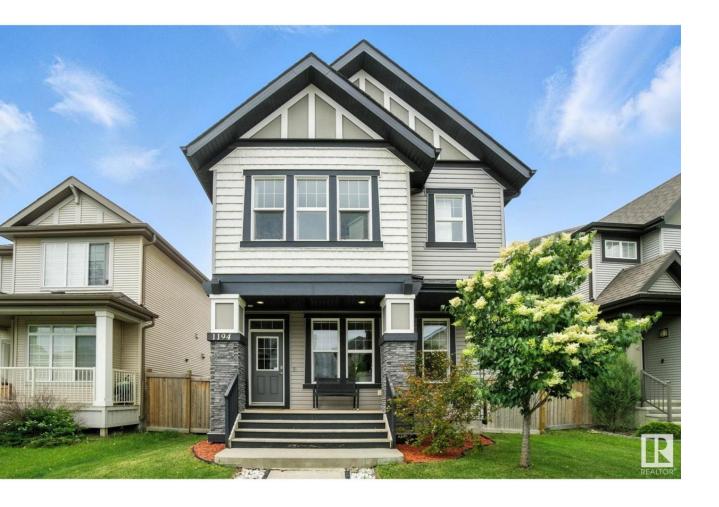

## Edmonton Alberta

Welcome to this beautiful 1636 sqft home located in the community of McConachiel As you enter you're welcomed by a gorgeous Open Concept Floor plan. The large FIREPLACE as you enter is the entertaining focal point of this home and partners perfectly with the LARGER KITCHEN & STAINLESS STEEL APPLIANCES. ADDITIONAL touches include LAMINATE flooring, NEW CARPET and a 2pc BATH finish the main floor. The 2nd floor features 3 spacious bedrooms, a 4pc BATH and a UNIQUE BONUS ROOM where you could entertain guests. The upstairs master bedroom boasts an additional 4pc ENSUITE bath and a bright WALK IN CLOSET. The basement has a 4th BEDROOM, an ENTERTAINMENT LIVING ROOM, the laundry room and an extra 4pc BATH. This home shows very well with FRONT & BACK LANDSCAPING. Bask in the sun in your SOUTHWEST FACING large DECK along with a PERGOLA overlooking your very own detached DOUBLE GARAGE! Enjoy the community trail paths and parks as there's always something to do! Driving distance to ANTHONY HENDAY and SCHOOLS! (id:6769)