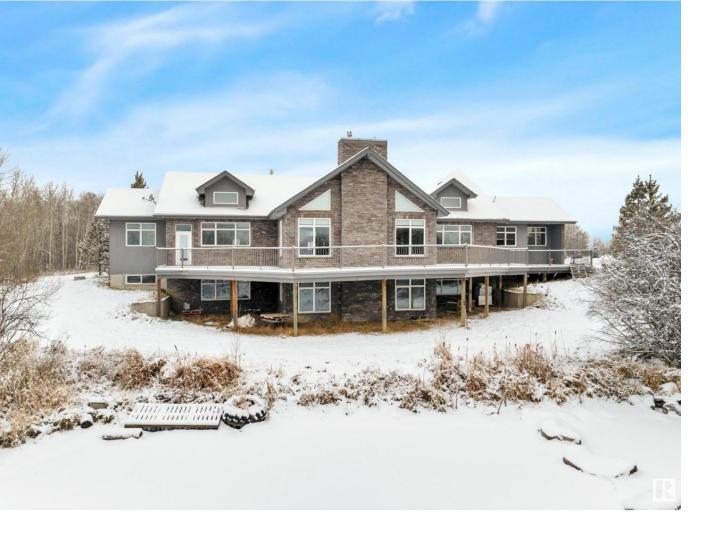

## Rural Leduc County Alberta

\$850,000

MASSIVE EXECUTIVE BUNGALOW! WALKOUT BASEMENT! TONS OF POTENTIAL! This 2881 sq ft 3 bed, 3 bath OVERSIZED TRIPLE GARAGE estate property on 3.88 acres screams value, & is ideal for those looking to build equity / develop your dream acreage! Large mudroom w/ laundry leads to your open concept main floor living space complete with hardwood & tile throughout, uniting the area & allowing for ample sunlight throughout. Massive kitchen w/ huge island & plenty of cabinets; walk-in pantry & access to covered patio. Soaring A-Frame design w/ gas fireplace creates the picture perfect living room space. Two bedrooms on the main, including the massive primary bed w/ 5 pce ensuite, walk-in closet, & den / office w/ access to the yard. The WALKOUT basement is partially finished, with another huge bedroom / den, 4 pce bath. Configure your own plan w/ a few more bedrooms, spacious rec room, or complete it with your second kitchen. Cold storage quonset for the toys or RV. Bussing to Blackgold School Division; a must see! (id:6769)