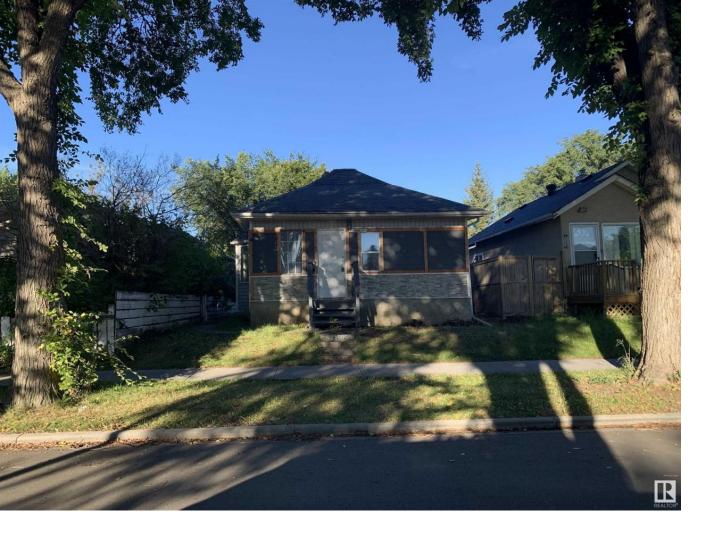

## Edmonton Alberta \$229,800

Three bedroom bungalow backing onto park reserve. Property has been fixed up and is rentable or ready for quick possession (id:6769)

Living room 3.57 m X 3.57 m Kitchen 3.66 m X 3.7 m Primary Bedroom 2.86 m X 3.49 m Bedroom 2 1.8 m X 3.78 m Bedroom 3 2.89 m X 3.47 m