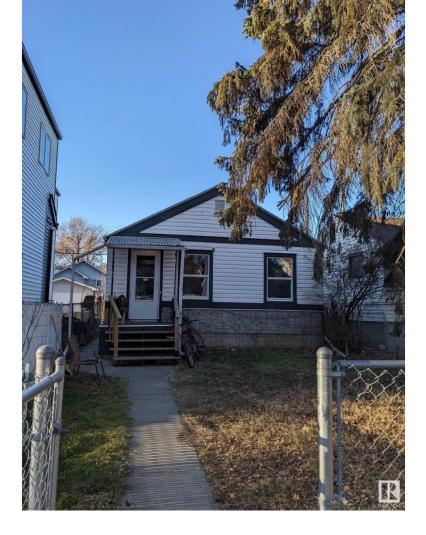

## Edmonton Alberta

\$209,800

Ideal investment opportunity or redevelopment lot (id:6769)

Living room  $3.31 \,\mathrm{m} \,\mathrm{X} \,4.4 \,\mathrm{m}$ Dining room  $1.99 \,\mathrm{m} \,\mathrm{X} \,1.75 \,\mathrm{m}$ Kitchen  $2.84 \,\mathrm{m} \,\mathrm{X} \,2.94 \,\mathrm{m}$  Primary Bedroom 2.74 m X 3.79 m Bedroom 2 2.25 m X 2.9 m Listing Presented By: