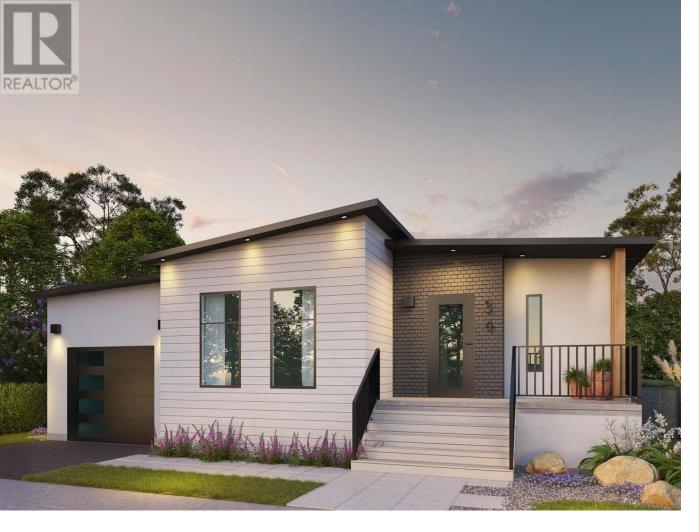

## 8900 Jim Bailey Road 121 Kelowna British Columbia

\$470,600

Welcome to Deer Meadows. Your new neighbourhood is conveniently located just steps away from the Rail Trial where you are connected to Wood lake and the blue waters of Kakamalka lake with trail access spanning from Vernon to Kelowna. Deer Meadows is a quick 10 minute commute from the Airport and UBCO's Campus. Rentals and pets are allowed. This Monarch home is built by Woodland Crafted Homes and features a modern layout. With a unique exterior, the 3 bedroom, 2 bathroom home design is created for those that want it all. Entering to the open-concept Kitchen, you walk through a bright front patio and are met with the highly coveted seamless living/dining space. Guest room and spacious Master Bedroom at the back of the house means optimized space distribution. The secluded and fenced backyard to ensure homeowners get every bit of sunshine that the Okanagan has to offer. Comes with a garage. SHORT TERM RENTALS PERMITTED. SHOW HOME NOW OPEN. Schedule your appointment today! (id:6769)