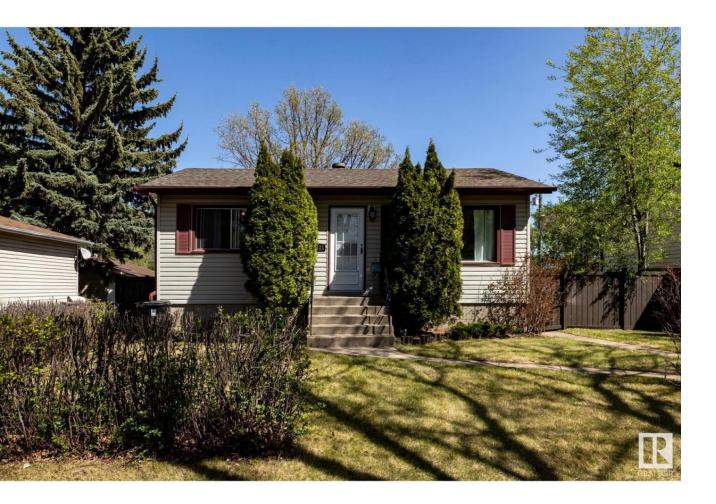

## Edmonton Alberta

Cute as a button and packed with charm, this is the perfect home to start your homeownership journey. Located on a tree-lined street in a wonderful community, this little gem offers all the big-ticket upgrades that make moving in stress-free, including new shingles on the house & garage (2022), brand new furnace (2024), & upgraded electrical. Inside, the character shines through with original hardwood floors, antique clawfoot tub and beautifully upgraded kitchen with the perfect picture window overlooking the backyard. Fully finished basement with upgraded vinyl plank flooring (levelled & insulated). Dream backyard with new deck, fenced garden, mature landscaping, raspberry bushes (will last until Thanksgiving!), 22x20 double garage & extra parking. You'll love the curb appeal, friendly neighbours, and walkable location close to schools, community league, parks & dog park. Bonus: the annual block party with live music and food trucks is a neighbourhood favorite. Lovingly maintained for the past 17 years! (id:6769)