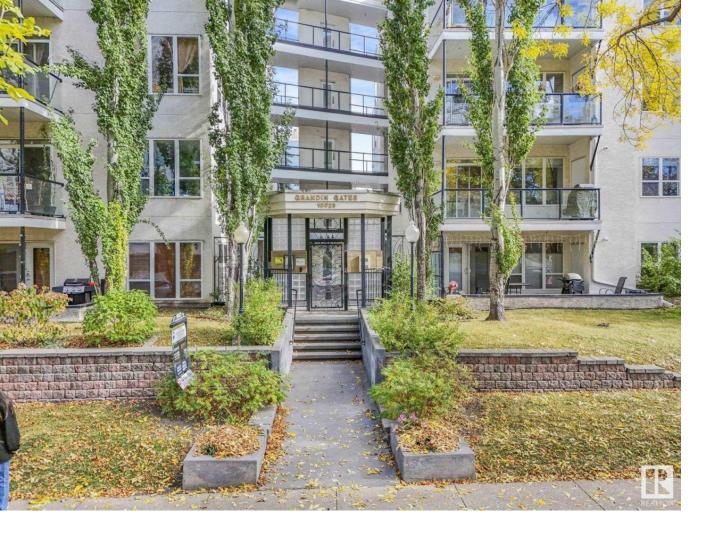

## Edmonton Alberta

\$250,000

Welcome to Grandin Gates! This beautiful 2 bedroom 2 bathroom nearly 1,000 Sq. Ft GROUND FLOOR Condo WITH HEATED UNDERGROUND PARKING and IN-SUITE LAUNDRY is located just off 109th Street and Jasper Ave! Tucked away nicely up the hill from Jasper Ave you're in the perfect spot to have a balance of a quiet street, but also nice and close to the action! Walk into this courtyard style condo, and conveniently located on the first floor for easy move in and move out. Come into the unit and notice immediately the bright and open feel of the unit. With a good sized main living area, bar seating in the kitchen as well as a good sized dining area...it can work great for young professionals working downtown or a young family starting out. The primary bedroom is quite large with a MASSIVE walk in closet. Experience the best that downtown has to offer, in a well managed building and with the coziness of an apartment style condo that feels like home. Come today before it's too late! (id:6769)