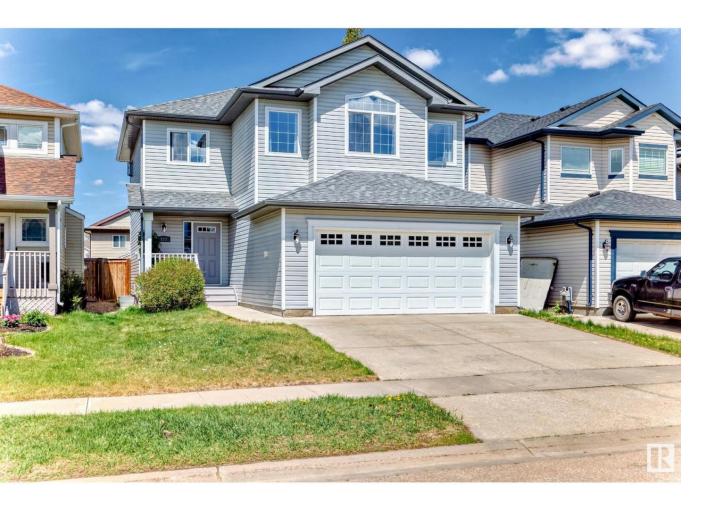

## Fort Saskatchewan Alberta

\$490,000

Fully loaded & move-in ready--this Westpark beauty has it all! 3 beds + 2.5 baths. Stay cool w/ central A/C & enjoy peace of mind w/ 2023 roof, newer SS appls, 2024 HWT, HEATED GARAGE WITH 240 V electrical service. With 1836 sq ft, there's space for the whole family. Main flr features hardwood, newer luxury plank flooring up stairs, cozy gas FP, spacious eat-in kitchen w/ pantry, SS appls & plenty of storage. Handy main flr laundry + 2pc bath. Upstairs boasts a vaulted bonus rm flooded w/ natural light, a spacious primary suite w/ 2 closets & luxe 5pc ensuite w/ jetted tub & sep shower, plus 2 more bdrms & a 4pc bath. Partially finished bsmt w/ laminate rec rm & framed bath/storage. Fenced yard w/ deck, shed & room to play. Family-friendly area near parks, amenities, shopping, schools & trails--only 25 mins to Edmonton. (id:6769)