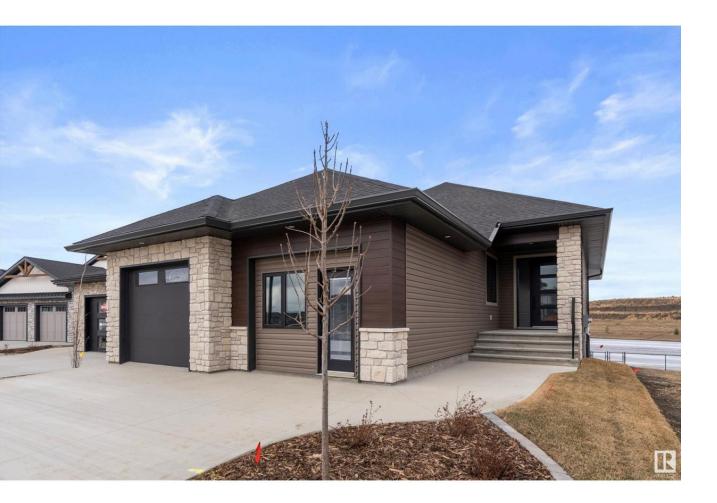

## Leduc Alberta \$997,000

Outstanding EXECUTIVE walkout Bungalow. This BRAND NEW SHOWHOME offers unbelievable quality craftsmanship. 9' ceilings, 8' interior door, 10' raised ceiling in living rm, dining, kitchen. Custom beams in great room, feature fireplace flanked by windows looking outback. Chef's kitchen features custom cabinets, quart counters & backslash, waterfall edge on large sit-up island, full appliance package. Walk thru pantry leads to the Mudroom with cabinets, benchs & conveniently leads to private laundry room. Primary suite features a spa ensuite with dual sinks, free standing tub, custom tiled shower, walk-in closet that leads to laundry rm. Front den just off entry. Garden door off large dining area that leads to the covered deck overlooking the lake behind. Fully finished Walkout basement features 9' ceilings, 2 bdrms, custom wet bar, feature wall, in floor heating. Perfect entertaining spot. Oversized heated garage, Central AC, Concrete lower patio & front entry veranda, fully landscaped, upgraded exterior. (id:6769)