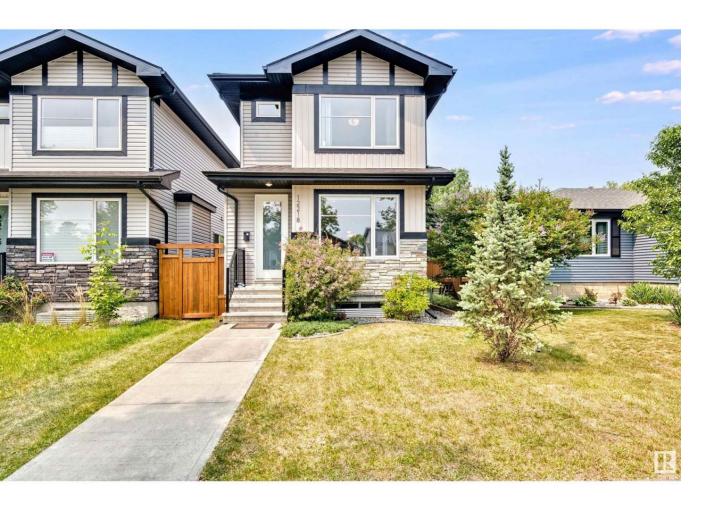

## Edmonton Alberta

\$500,000

FANTASTIC and FUNCTIONAL infill built on a quiet tree lined street - centrally located close to public transit and great access downtown! This AIR CONDITIONED beauty offers an Open Concept main floor with front livingroom, dining room, large kitchen with tons of countertop and cabinet space - not to mention the great space created with a bump out where a home office setup fits nicely! Glamorous powder room is handy for guests while entertaining in the beautifully landscaped sunny WEST backyard which features a pergola and generous deck! Upper Level hosts the bedrooms including a big primary suite with CUSTOM built in closet organizer and full bathroom. UPPER LEVEL LAUNDRY and two generous kid's bedrooms along with the family bathroom. 9FT Ceilings on the main and unfinished lower level. Fully fenced, double car garage - move in ready home just waiting for the next adventure! (id:6769)