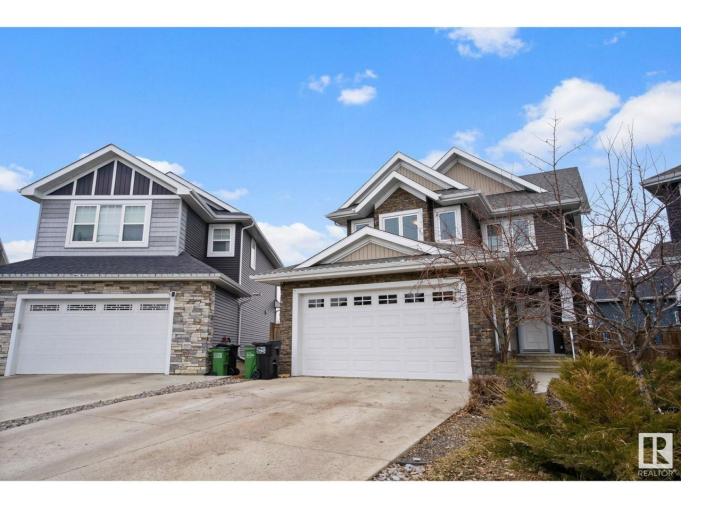

## Edmonton Alberta

\$699,000

Welcome to Starling and this stunning 2 storey with WALKOUT BASEMENT backing a pond and in a cul de sac! Spacious front entry, main floor features den/office, 2 piece bathroom, mudroom to your double attached garage, hardwood floors, open concept kitchen with plenty of cabinets, large ISLAND with GRANITE countertops, pantry and stainless steel appliances! Dining area with big bright windows, entry to your private deck overlooking walking path and pond! Luxurious living room with built in shelves, gas fireplace with mantle and big bright windows! Upper level features large primary bedroom with walk in closet and SPA LIKE 5 PIECE ENSUITE! 2 additional bedrooms, LAUNDRY ROOM, 4 piece bathroom and BONUS ROOM! Fully finished basement features WALKOUT to your private landscaped and fenced backyard, 2 additional bedrooms, 2nd living room with gas fireplace, FULL 5 PIECE BATHROOM, 2nd laundry room, den & utility room! Close to St Albert or Edmonton amenities and easy access to yellowhead and Anthony Henday! (id:6769)