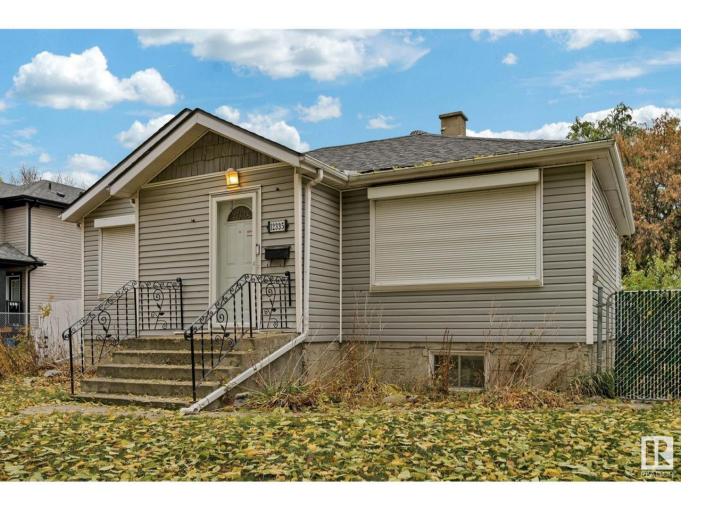

## Edmonton Alberta

\$304,999

134 FOOT LOT!! GREAT INVESTMENT!! This beautiful Delton bungalow has everything you need and more. As you enter you are greeted with an open living room leading into your functional kitchen where you can enjoy cooking your favourite meals. The main floor also offers a huge primary bdrm, another generous sized bdrm & 4 pc bath. This is a great investment opportunity, home for a first-time buyer or anyone looking to downsize. It even offers a separate entrance right into the bsmnt which is the perfect mother-in-law suite complete with a kitchen, living space, 3rd bdrm & 4 pc bath. Head out to your HUGE backyard and enjoy plenty of space for those summer BBQs, garden beds for those with a green thumb and a detached oversized 26 x 26 & 9 ceilings dbl garage. Located on a quiet street and minutes away from Kingsway Mall, Nait, Downtown, lots of schools, playgrounds & easy access to major commuting routes and public transportation. Welcome Home! SOME PHOTOS ARE VIRTUALLY STAGED. (id:6769)