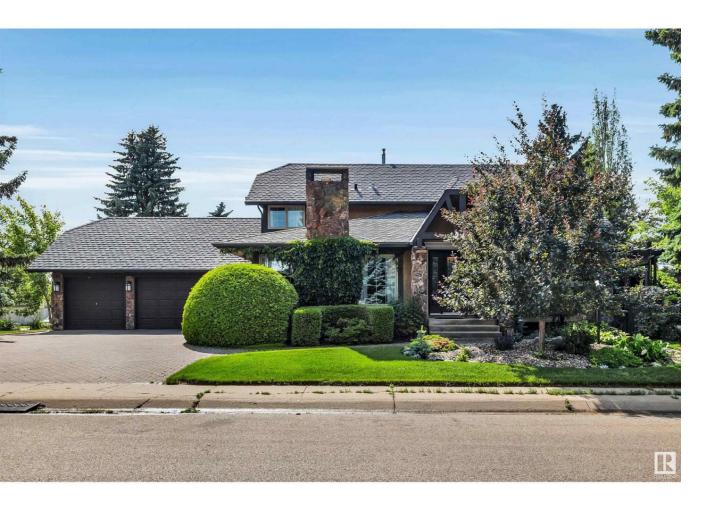

## Edmonton Alberta

\$799,800

A truly rare opportunity! Homes don't come up often in Blue Quill Estates, and this could be your chance to grab this special Show Stopper! Steps from the ravine and minutes from the Derrick Golf and Winter Club, together with perfect access to arterial routes for quick commutes. This beautiful, custom-built, unique, and meticulously maintained home is guaranteed to wow and impress your friends & family! It starts with a warm, inviting, and spacious entrance, and your eyes are drawn immediately to an amazing stone fireplace in the cozy Family Room off the kitchen, with a bonus wet bar. So much flexibility with 4 bedrooms above grade (or 3 + main floor den), 4 bathrooms, and a TRIPLE ATTACHED GARAGE + RV parking for the toys! Fully developed basement with a relaxing large sauna (operational), many upgrades including: hardwood, porcelain and ceramic flooring, huge Pella windows letting in endless natural light, impressive landscaping—and the list goes on and on! Don't miss this one! (id:6769)