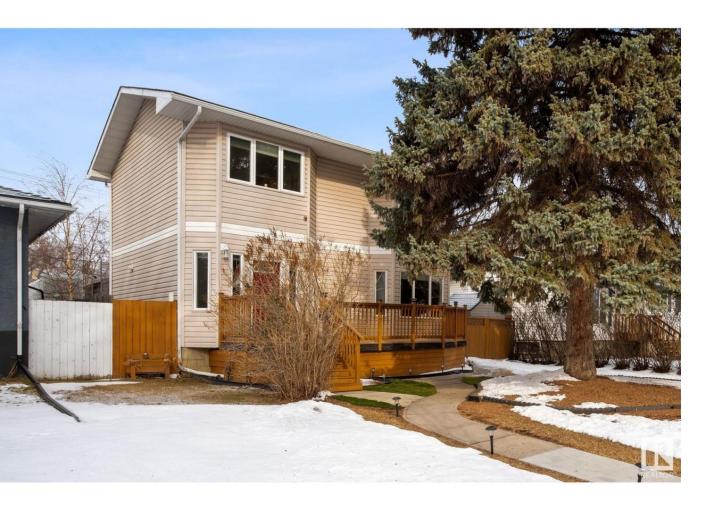

## Edmonton Alberta

\$434,900

BEAUTIFUL UPDATED HOME IN ELMWOOD PARK! This developed community has easy access to nearby amenities, major routes of traffic, parks, shopping and more! This spacious 2 storey home offers inviting curb appeal with a lovely front yard and front deck. As you step inside, you're greeted by an open concept main living area with LVP flooring throughout and large picture windows that allow for plenty of natural light to cascade across the space. The second floor is it's own oasis and offers 3 spacious bedrooms, and a 4pc bathroom. Head down to a fully developed basement, where you'll have the added bonus of extra storage space, large bedroom, and a 3 pc bathroom and new HWT 2025. Finally, the beautiful west-facing backyard boasts access to the triple garage, room to park your RV, and it's adorned with shrubs and perennials! New sidewalks & street lights in 2024! Everything you need, plus everything you want is here in Elmwood Park! (id:6769)