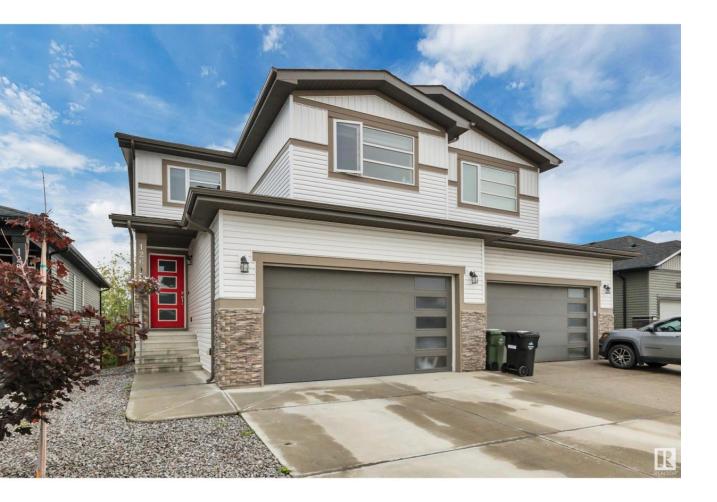

## Leduc Alberta \$499,900

WALKOUT GEM! BETTER THAN NEW! PRIVATE & PRISTINE! 21 X 26' DEEP GARAGE! This 1972 sq ft 4 bed, 3.5 bath executive walkout duplex in a quiet cul de sac shows a 10! Feat: 9' ceilings on the main & lower, luxury plank flooring, quartz countertops throughout, LED lighting, hot tub, electric garage heater, gas fireplace, s/s appliances, fully finished basement w/ bar, & more! Open concept main floor layout unites the living / dining / kitchen space; ideal for entertaining & ample natural light! Corner pantry, 2 pce bath & access to the deck w/ lovely views! Upstairs brings 3 large bedrooms, incl the primary bed w/ massive walk in closet & beautiful 3 pce ensuite & tile shower! Spacious bonus room, upper laundry, & 4 pce bath. The basement is awesome, w/ large 4th bedroom, media room / playspace for the kids, 4 pce bath, & bar / flex space for game nights! The yard is terrific! Concrete pad, fully fenced & landscaped; no neighbours behind! Meticulously cared for & excellent value; a must see! (id:6769)