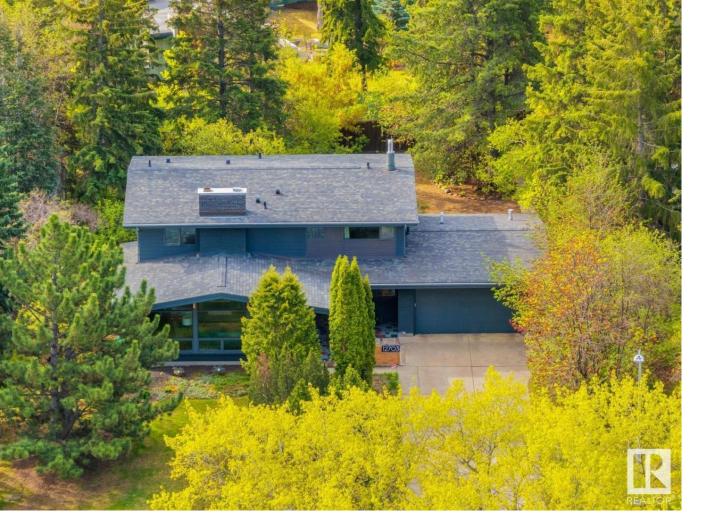

## Edmonton Alberta \$1,799,000

Absolutely breathtaking on prestigious Grandview Drive! This stunning 2-storey home has undergone a spectacular renovation and is truly one of a kind! Sitting upon a very secluded 12,800+ sqft lot, and offering close to 3800 sqft of living space, this gorgeous revitalization will certainly impress. The main floor features a lavish kitchen w/14' island, quartz/granite counters, premium cabinetry, and high end appliances. Gorgeous open beam living area w/floor to ceiling windows, hardwood floors, and wood burning fireplace. Open dining area, and main floor den. Upstairs you will find the primary suite w/his/her closets and spa-like ensuite, 2 additional bedrooms, 4-pc bath (with laundry hookups), and loft area with access to balcony that overlooks the beautiful yard. The lower level offers a huge rec area, additional wood burning fireplace, 4th bedroom, and plenty of storage. This home has been completely transformed from the bottom up and is located in one of Edmonton's most sought after neighborhoods! (id:6769)