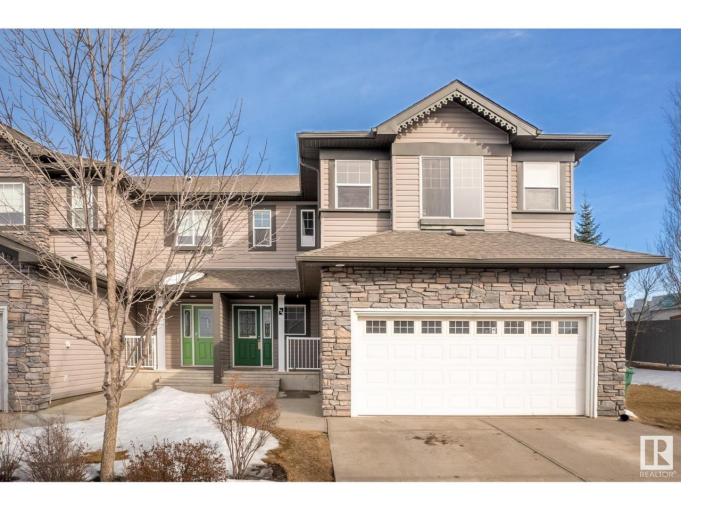

## Beaumont Alberta

\$339,900

This Home2Love is located in the well kept beautifully maintained Village at Beaumont. This end unit features a private driveway with double garage. Inside you'll find a spacious open floor plan that includes large windows and an abundance of natural light. Cozy next to the gas fireplace in the living room. Prepare meals as friends & family sit at the raised bar. Stainless appliances surround plenty of beautiful cabinets, tile backsplash & hardwood floors. The bonus room has tall, vaulted ceilings making it the perfect place for family movie night. Spacious primary bedroom showcases a huge walk-in closet, separate shower & jetted tub for relaxing. Generous 2nd & 3rd bedrooms along with another full bathroom completes the upper level. You're going to love the location, short walks to Starbucks, restaurants & groceries. Large composite deck! Say goodbye to shovelling snow & cutting grass...Live maintenance free with included exterior maintenance. Simply Move In and Enjoy! (id:6769)