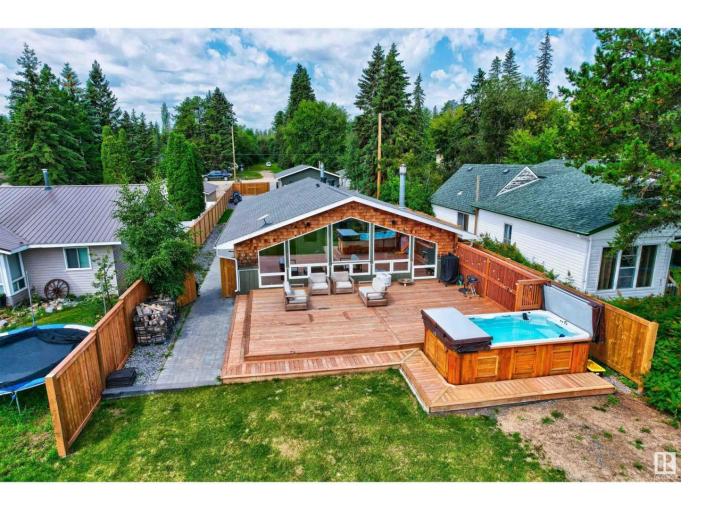

## Rural Parkland County Alberta

\$1,149,000

Nestled in the serene embrace of Seba Beach, this renovated 3-bedroom lakefront property presents an unparalleled opportunity to indulge in a lifestyle of both enjoyment and serenity. The home offers a harmonious blend of natural beauty and contemporary design spanning 1,950 sq ft. Every turn reveals captivating lake views, infusing the interior with the surrounding landscape, complimented by exposed beams, soaring ceilings, large windows, and a warm fireplace in the living area. A large kitchen with a massive center island and quartz countertops boasts an abundance of counter space and storage. Stepping outside, the new deck and patio extends the living space outdoors and offers the perfect vantage point for soaking in the scenery. The massive lot provides 256 feet of depth and an expansive 50 feet of beautiful sandy beachfront. Additional highlights include a large swim spa, an oversized heated 36' x 26' double detached garage, a designated laundry room, a 3 & 4-piece bath and new fencing/landscaping. (id:6769)