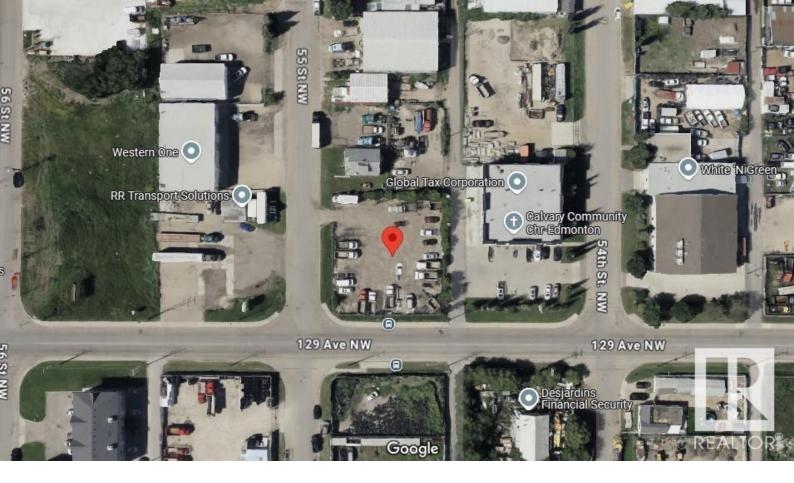

## Edmonton Alberta

INDUSTRIAL CORNER LOT in Kennedale. Excellent opportunity to build to suit or use as it is. LOT DIMENSIONS 131.9 sq. ft. x 123.1 sq. ft. Currently had development permit approved for MINOR INDUSTRIAL USE. Great opportunity for development and or owner operator use. (id:6769)