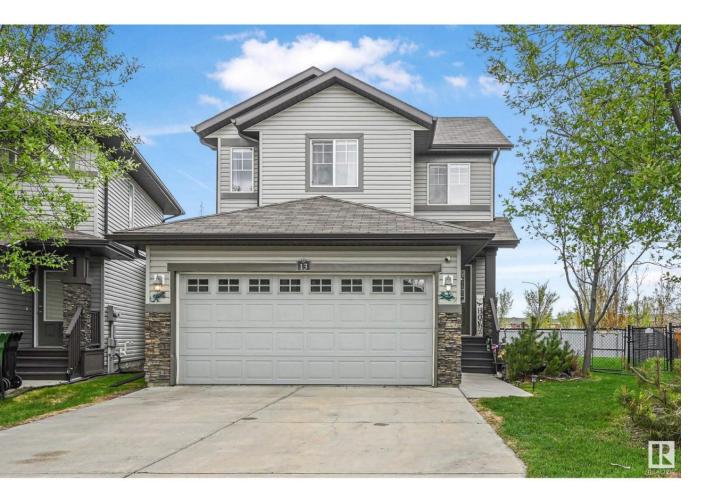

## Fort Saskatchewan Alberta

Looking for a home that's full of charm and character? This rare DETACHED condo is move-in ready and packed with thoughtful details. As you step inside, you'll be greeted by stunning wainscoting, elegant wallpaper, and stylish new lighting. The open-concept main level features a cozy GAS fireplace, corner pantry, sleek QUARTZ countertops, subway tile backsplash, and a custom mantel. A new 2-piece bath and upgraded mudroom complete the space. Upstairs, you'll find 2 spacious PRIMARY ROOMS, each with its own ENSUITE, plus a bonus/den area and convenient LAUNDRY. The FULLY FINISHED basement offers a bedroom, family room BAR, and a full bath. Step outside to a HUGE pie-shaped yard--plus, the condo takes care of mowing your grass! Enjoy a private patio perfect for relaxing or entertaining. Additional features include A/C, a DOUBLE ATTACHED garage, and nearly all updates completed. This home truly has it all--move in and make it yours! (id:6769)