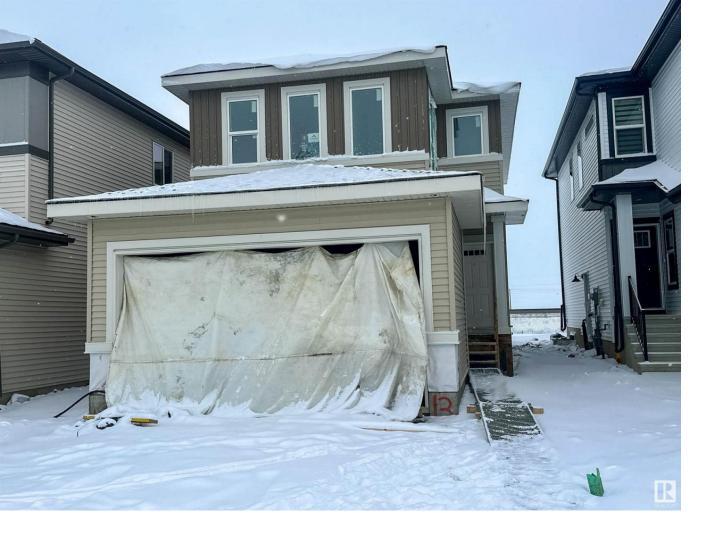

## Fort Saskatchewan Alberta

\$525,000

This brand-new 2-storey home with a double attached garage in Fort Saskatchewan offers modern living at its finest. The open-concept main floor features luxury vinyl plank flooring, a spacious living room with an electric fireplace, a stylish kitchen with an island and an eating bar. The garage leads to the mudroom with a bench & cubbies, and pantry access, making bringing groceries home a breeze. A 2pc bath completes the main level. Upstairs, you'll find a bonus room, laundry area, 2 bedrooms, a 4pc bath, and a primary suite with a walk-in closet and 4pc ensuite. Additional highlights include a separate side entrance, garage floor drain, 9ft basement ceilings, 2 basement windows, triple-pane windows throughout, and professional light fixtures. Close proximity to parks, playgrounds, shopping and schools... This home has it all! \*Photos are representative\* (id:6769)