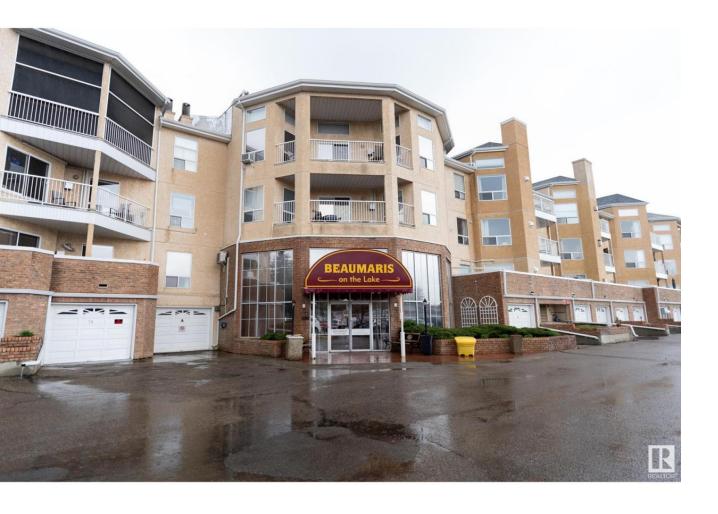

## Edmonton Alberta

\$199,995

GROUND LEVEL, 2 BED 2 BATH Adult Living Condo in Beaumaris on the Lake! This spacious 1176 SQ FT Condo features NEW laminate flooring, a cozy gas FIREPLACE, IN SUITE LAUNDRY with ample STORAGE, 2 generous sized bedrooms including a primary with a 3 piece ENSUITE and 3 CLOSETS! The other bathroom features a jetted tub. The kitchen offers lots of counter space and overlooks the living room and patio door that leads to the patio. The unit includes 1 parking stall in front of the main entrance. Condo Amenities include a POOL, EXERCISE ROOM, PARTY ROOM and GUEST SUITE! Located only steps to a grocery store and restaurants, public transit, public library and the YMCA. (id:6769)