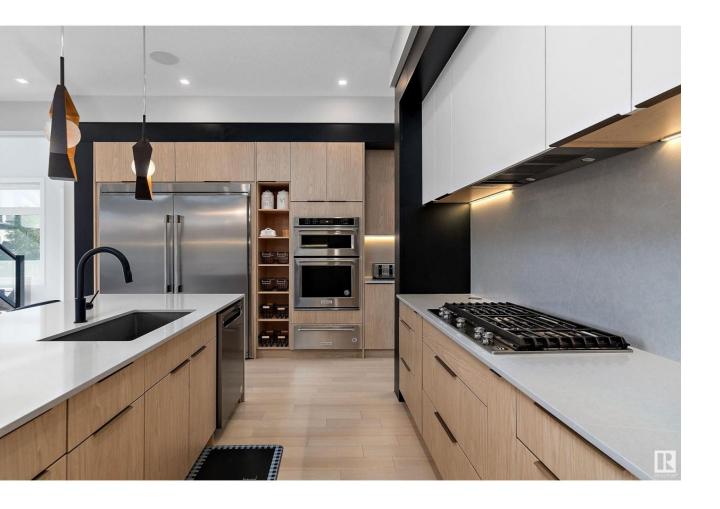

## Edmonton Alberta

\$1,200,000

Stunning 3231 sq. ft. PLATINUM SIGNATURE HOME with amazing ATTENTION TO DETAIL, located on a spacious corner lot just STEPS TO TRAILS with a perfect sized yard! Enter this open concept CONTEMPORARY 2 STORY great room surrounded by NATURAL LIGHT with a LINEAR FIREPLACE, RICH BLOND HARDWOOD & access to the fabulous DECK with gas & yard with LV LIGHTING! The GLASS ROOM offers unlimited DESIGN CHOICES! 10' CEILINGS throughout the main & a spacious dining room with TRANSOM WINDOWS leads to the ISLAND KITCHEN surrounded by an abundance of MODERN CABINETRY, QUARTZ WATERFALL, LUXURY BI APPLIANCES, GAS COOKTOP & BOSCH COFFEE CENTER! A generous WALK IN PANTRY & a perfectly organized MUDROOM are just off of the HEATED GARAGE that features an EV CHARGER & EPOXY FLOORS! The CENTRAL STAIRCASE leads up to a bright BONUS ROOM, 4 generous bedrooms, the 5 pc. MAIN BATH plus the LAUNDRY ROOM. The SUNLIT PRIMARY offers an IMPRESSIVE WI CLOSET & SPA ENSUITE with SHOWER & TUB. AC, POWER BLINDS, WATER FEATURE & BI SONOS, WOW! (id:6769)