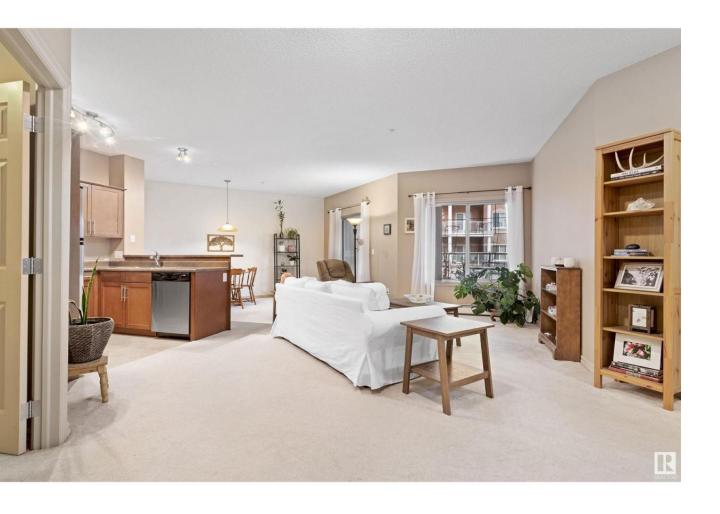

## Edmonton Alberta

\$199,900

You havent seen a condo like this before. This condo is massive! For a one bedroom + den unit you will be thrilled with the space, and you will love coming home to it every day. It is so homey, and so clean and well loved. It doesnt feel like a main floor unit at all, it feels like a little house with a backyard. Tucked into the corner facing into the courtyard you have the coziest outdoor patio space, nice backyard views plus underground parking and a secure storage room down the hall. Incredibly spacious, the den is the same size as a bedroom, the kitchen is pretty, the layout is perfection and the location in Macewan cant be beat. This is an excellent building, well managed and offers the rare bonus of all utilities included in the condo fees: water, power, and heat. No more surprises when you open your utility bill! This 940 sq condo is more than just a place to liveits a place to love! (id:6769)