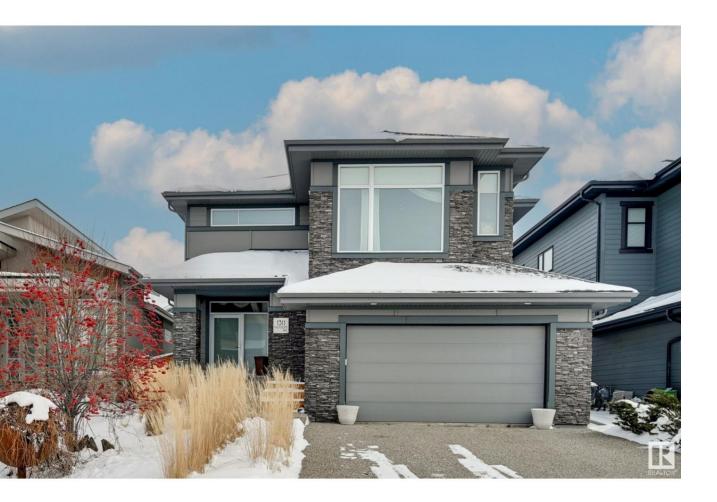

## Edmonton Alberta \$1,028,800

Stunning Kanvi contemporary 2 sty home located in prestigious Jagare Ridge. Beautifully designed & decorated w/loads of upgrades. Open concept plan w/an abundance of natural lighting- perfect for those who love to entertain large or small gatherings. Over 4000 sf ttl. High ceilings, open tread hardwood stairs w/metal cable railing. Chef's kitchen w/BOSCH S/S appliances, a huge island w/eating bar, quartz counters & W/I pantry. Great rm/ linear FP. Large dining area can expand to accommodate large groups. Big mudrm for the growing family. Gorgeous H/W throughout much of the home. Upper level has a Bonus Rm, 3 large bedrms, laundry rm & 5 pc bathrm. Luxurious primary suite w/a spa like retreat. F/Fin bsmt w/Rec rm, Media rm, 3 pc & a 4/5th bedrm. Convert one to an exercise area. Beautifully landscaped yard w/a multi tiered deck w/a pergola. Add a couple of Choke Cherry trees & you have instant privacy. The home has A/C & an O/S heated garage. Close to eateries, shopping, golf, trails & transit (id:6769)