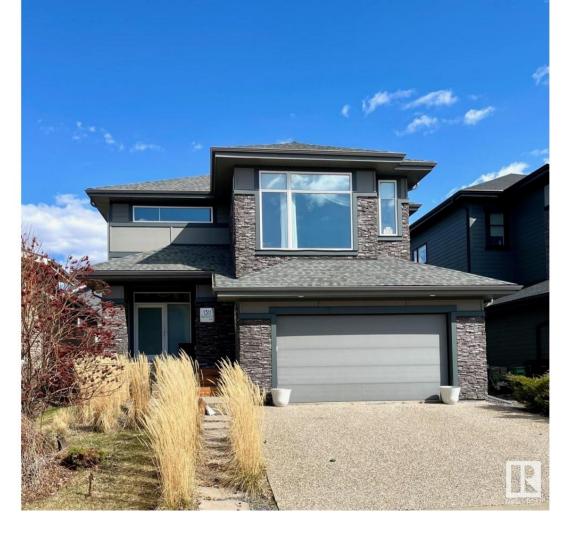

## Edmonton Alberta

\$988,800

Stunning Kanvi contemporary 2 sty home located in prestigious Jagare Ridge. Beautifully designed & decorated w/loads of upgrades. Open concept plan w/an abundance of natural lighting- perfect for those who love to entertain large or small gatherings. Over 4000 sf ttl. High ceilings, open tread hardwood stairs w/metal cable railing. Chef's kitchen w/BOSCH S/S appliances, a huge island w/eating bar, quartz counters & W/I pantry. Great rm/ linear FP. Large dining area can expand to accommodate large groups. Big mudrm for the growing family. Gorgeous H/W throughout much of the home. Upper level has a Bonus Rm, 3 large bedrms, laundry rm & 5 pc bathrm. Luxurious primary suite w/a spa like retreat. F/Fin bsmt w/Rec rm, Media rm, 3 pc & a 4/5th bedrm. Convert one to an exercise area. Beautifully landscaped yard w/a multi tiered deck w/a pergola. Add a couple of Choke Cherry trees & you have instant privacy. The home has A/C & an O/S heated garage. Close to eateries, shopping, golf, trails & transit (id:6769)