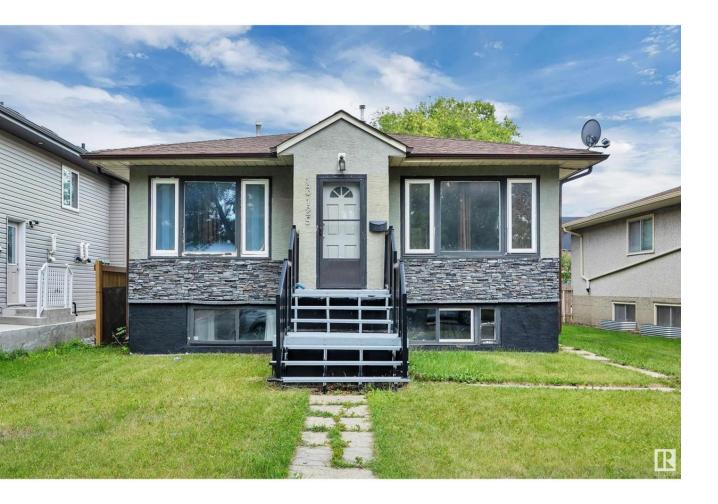

## Edmonton Alberta

Located in the Northside community of Lauderdale, 934 sq. ft. 2+2 Bedrooms bungalow. The main floor has large living room with hardwood flooring. Spacious kitchen with eating area. Two bedrooms and a 4 pcs. bath. The partially finished basement has a recreation room, two bedrooms, 3 pcs. bath, and laundry area. New 2023 furnace, newer hot water tank. Roof has been replaced within the last 10 years. Close to Northgate Mall and quick access to Yellowhead Highway. (id:6769)