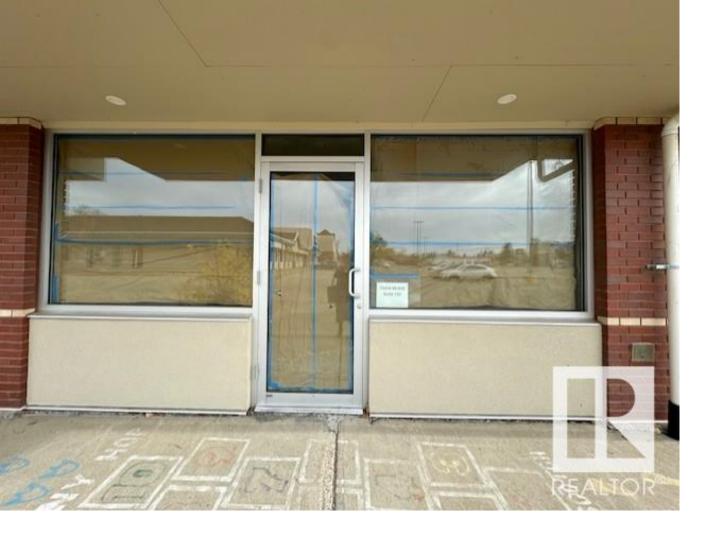

## Fort Saskatchewan Alberta

\$22

Great opportunity to lease this Brand new commercial unit in Market Square! Features large & bright windows at front entrance. High exposure for retails and offices, boasts 1804 square feet. More units in different sizes also available. Abundance of on-site parking & street parking. Excellent location with greatest exposure with only minutes access to all amenities. Perfect for all kinds of retails/subject to landlord approval. (id:6769)