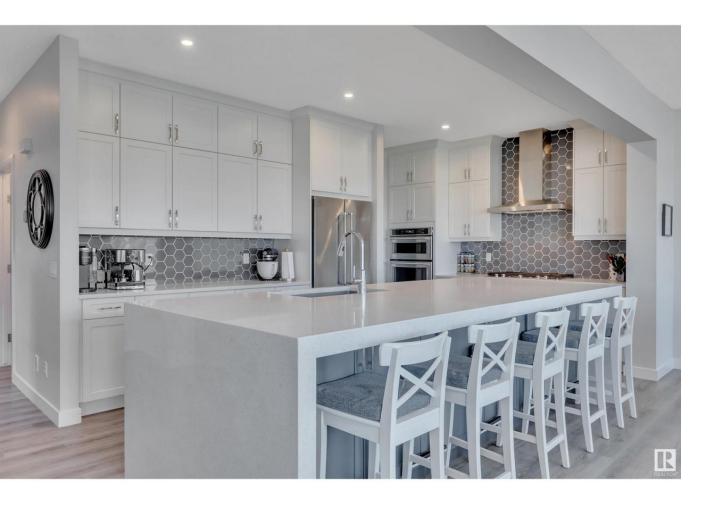

## Leduc Alberta

\$814,700

WALKOUT GEM! PIE LOT! FULLY LANDSCAPED & FENCED! UPGRADES GALORE! Feast your eyes on this gorgeous 2855 sq ft 6 bed, 4 bath Jayman Built Charlotte 28 model in desirable Edgewater Estates; an absolute stunner! Feat: 9' ceilings on the main and lower, vinyl plank & tile on the main, glass railings, incredible kitchen w/ show stopping quartz waterfall island & countertops, soft close upgraded cabinetry w/ honeycomb backsplash, gas cooktop & built in oven, quartz throughout, 2 AC units & furnaces, & more! Open concept main floor ideal for entertaining; w/ main floor bedroom & ample windows to the south. Upstairs boasts 3 huge bedrooms, inc the primary suite with large walk in closet & custom shelving, 5 pce bath, bonus room for the toys / movie night, & laundry, & office nook. The basement has a side entry downstairs, 2 more good sized bedrooms, rec room w/ wet bar, storage, & walkout basement w/ concrete pad. Incredible yard for bonfires & BBQs, room for the kids to run, storage shed, and dog run too! (id:6769)