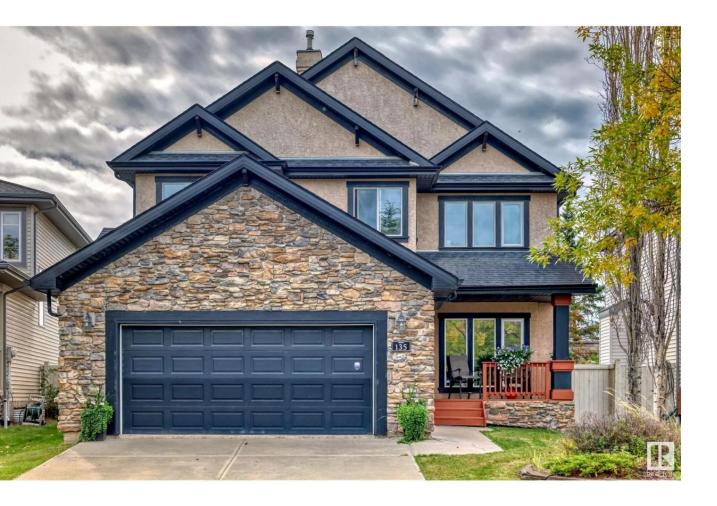

## Edmonton Alberta \$549,000

Beautiful home in Cameron Heights - a family-friendly community tucked beside two ravines and along the rivers' edge. Manicured boulevards loaded with flowers, a community garden, walking and cycling trails. Spacious open kitchen, breakfast nook & living space w/gas fireplace ensures a cozy space to gather family & friends & leads to your south-facing backyard - boasting natural light in all the main rooms all day long. A WALKTHROUGH PANTRY/laundry room off the kitchen features a sink/shelving, space for a freezer. Flex room at the front can be used for dining, reading, playroom or office. A half bath completes this floor. Upstairs 3 bedrooms/2 full baths and a cozy bonus room with a 2ND FIREPLACE & plenty of space to relax. The primary has a large ensuite with jacuzzi tub, vanity and double sinks. Unspoiled large basement. Fully landscaped yard. Enjoy walks in the nearby trail system, dine in the great neighbourhood restaurants, OR enjoy local, personal services (spa, pharmacy, barber)- Welcome HOME! (id:6769)