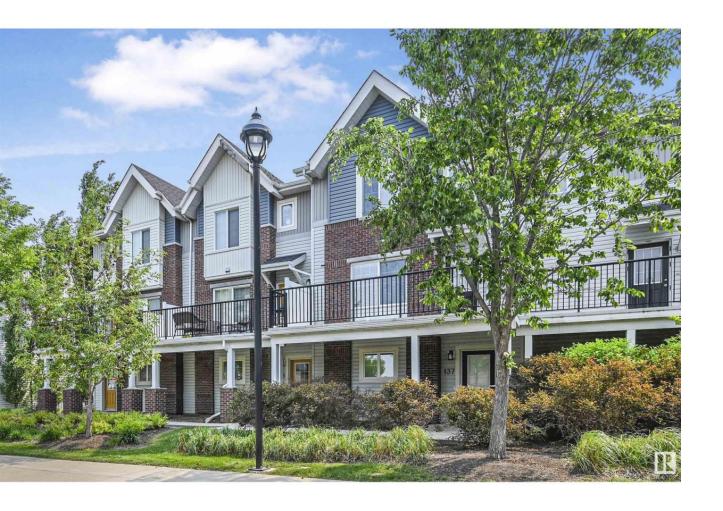

## Sherwood Park Alberta

\$336,800

Well maintained and spacious 2 bed/2.5 bath in the desirable Emerald Hills! Perfect for 1st time home buyers or investors. Main floor features quality finishings, ample natural light, gorgeous open concept living space and granite counters in the kitchen. Living room has a large attached West-facing balcony to enjoy the evening sun & fresh air, overlooking a quiet treed walkway. Main Ivl complete w/ 2pc bath and laundry. Upper level has 2 well-sized bedrms. Primary bed has 3pc ensuite & walk-in closet. Plus 2nd 4pc bathroom upstairs. Other features include an oversized single attached garage, flex rm, plenty of storage, energy-efficient mechanical including tankless hot water for a lower utility bill. Visitor parking available & walking trails just steps away. Close to Emerald Hills Shopping Centre, Italian Centre, Millenium Place, schools & public transportation. Convenient access to major commuter routes incl Baseline & Yellowhead. A must see! (id:6769)