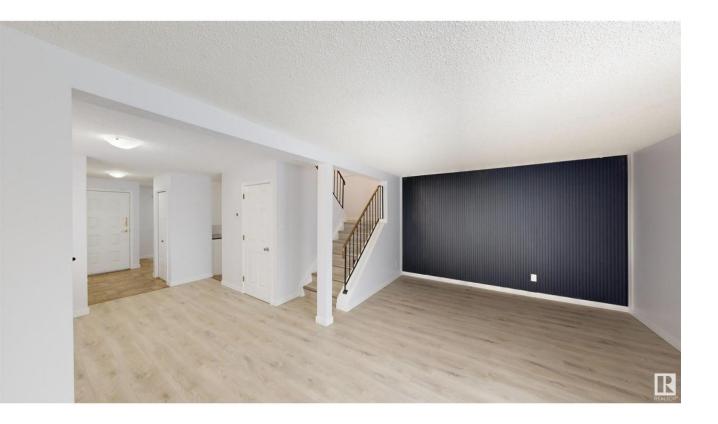

## Edmonton Alberta

This home is a hidden gem in the lovely neighbourhood of Carlisle. As you enter the home, you are welcomed by a bright dining area that flows effortlessly into your very own kitchen featuring plenty of cabinet space, white matching appliances, white BACKSPLASH TILE and plenty of countertop space. As you exit the kitchen, you are welcomed by a spacious cozy living room with a designer FEATURE WALL. The sliding doors provides easy access to your DECK so you can BBQ with ease. As you walk up the stairs, you will find the MASTER BEDROOM with dual closets and private access to the RENOVATED 4PC BATH. Two additional bedrooms complete the second floor. The basement comes with a FINISHED OPEN ROOM for you to decide. Enjoy your own spacious DOUBLE DETACHED GARAGE and room for RV STORAGE just outside of it. RENOS inc PAINT, FLOORING, LIGHTING, TUB, VANITY, TOILET, BLINDS, CASING, OUTLETS, FEAT WALLS and etc. The home is conveniently located near major roads, schools and shopping areas. Dont miss this opportunity! (id:6769)