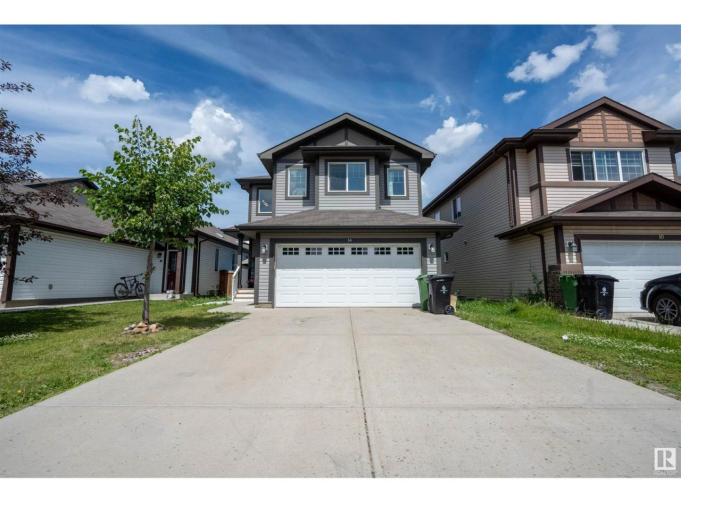

## Fort Saskatchewan Alberta

INVESTMENT OPPORTUNITY! LEGAL BASEMENT SUITE! Welcome to this stunning 2 storey with a LEGAL BASEMENT SUITE with a total living space of 2700sq ft. This home greets you with a large entrance leading to a beautiful staircase. With a great open floor plan, there is plenty of room for entertaining and cooking with lots of counter space and pantry for storage. The bright dining room overlooks the fully fenced & landscaped backyard with access to an impressive 2 level deck. Upstairs you will find a large bonus room perfect for unwinding with family after a long day, 2 bedrooms and a 3pc bath. The primary bedroom includes a window bench seat, his & her walk-in closet & a 4pc ensuite bath with a separate tub and stand up shower. The basement has a LEGAL suite with separate entrance, a full living room and kitchen, a bedroom & 3pc bath. Recent upgrades include brand new carpet, refrigerator and dishwasher -2019 This house has it all and the opportunities are endless! (id:6769)