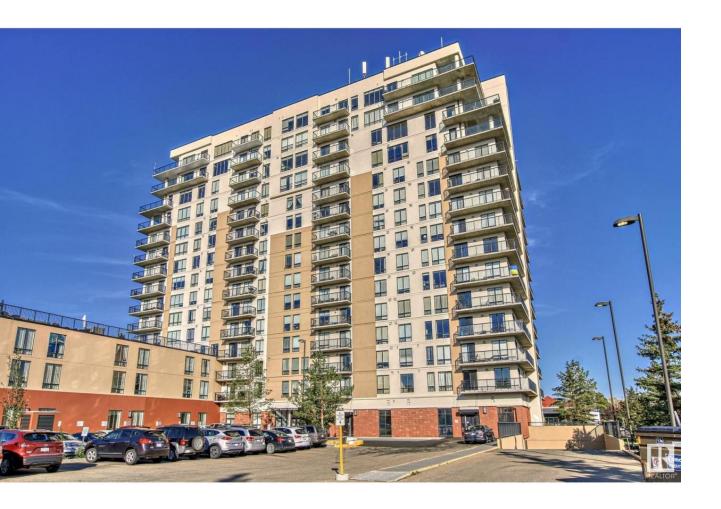

## Edmonton Alberta

\$279,000

What a view! LUXURY 14th FLOOR ADULT ONLY PENTHOUSE SUITE. Fully remodelled one bedroom with sweeping east-facing views PLUS IN-SUITE LAUNDRY & AIR CONDITIONING. The walkability to everything here is 10+++. Stroll over to Mill Woods Town Centre to enjoy a coffee or gift shopping trip. Enjoy a massive green space directly across the street or grab a fitness class or a swim at the nearby city recreation centre. A short drive to Costco and major arteries connecting to the rest of the city. Edmonton's brand new Valley Line LRT is steps outside the building. CONDO FEE INCLUDES ALL UTILITIES INCLUDING ELECTRICITY. Titled U/G parking stall is well lit & comes with a storage cage. This 55+ adult community is connected to Shepherd's Care Facility providing you access to full care services if ever needed. A full service dining room is available for main floor meals/in-suite delivery - all for a fee. All residents have access to the guest suite, 4th floor patio & garden, chapel & social room. Lovely place to land! (id:6769)