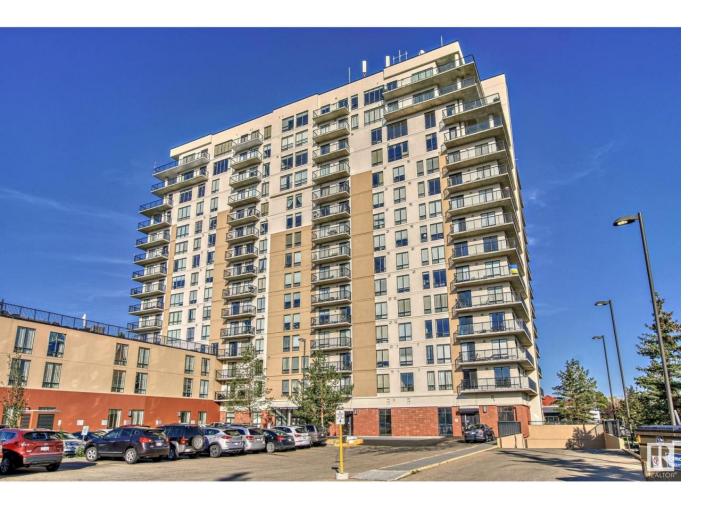

## Edmonton Alberta

ADULT ONLY (55+) PENTHOUSE SUITE. Fully remodelled one bedroom with sweeping east-facing views PLUS IN-SUITE LAUNDRY & AIR CONDITIONING. The walkability to everything here is 10+++. Stroll over to Mill Woods Town Centre to enjoy a coffee or a gift shopping trip. Enjoy a massive green space directly across the street or grab a fitness class or a swim at the nearby city recreation centre. A short drive to Costco and major arteries connecting to the rest of the city. Edmonton's brand new Valley Line LRT is steps outside the building. CONDO FEE INCLUDES ALL UTILITIES (even electricity) + BASIC CABLE. TITLED U/G PARKING STALL. The building is well lit & comes w/ STORAGE UNIT. This 55+ adult community is connected to Shepherd's Care Facility providing you access to full care services if ever needed. A full service dining room is available for main floor meals/in-suite delivery - all for a fee. All residents have access to the guest suite, 4th floor patio & garden, chapel & social room. Lovely place to land! (id:6769)