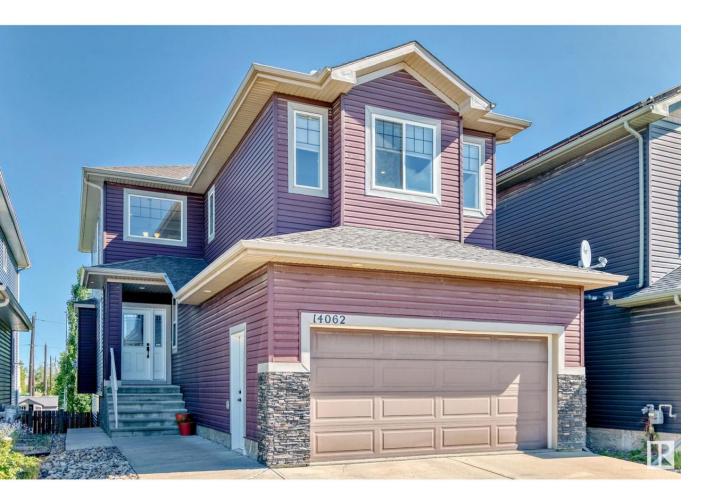

## Edmonton Alberta

Bright & open 2 storey w/ fully finished basement nestled in a quiet cul de sac in sought after Carlton neighbourhood. Loaded w/ upgrades. Soaring ceiling at foyer. 9'H ceiling on main. Den/office at front. Cozy living room w/ gas fireplace & gleaming hardwood floor. Modern kitchen w/ wood cabinets, granite countertops, central island, walk in closet and S/S appliances. Sunny dining area w/ patio door to sundeck. Upstairs features large bonus room, 3 spacious bedrooms & 4 pcs bath. Primary bedroom boasts newer triple pane window, walk in closet and 4 pcs ensuite w/ soaker tub. Basement has 9'H ceiling and fully finished w/ 4th bedroom, 4 pcs bath and huge family room w/ patio door to covered patio and fully fenced backyard. Other outstanding features including round corners, crown molding, high quality baseboard, central vacuum system, Hi efficiency furnace, widen & extended driveway and cement walkway. Close to schools, park ,bus & easy access to Anthony Henday freeway. Quick possession. (id:6769)