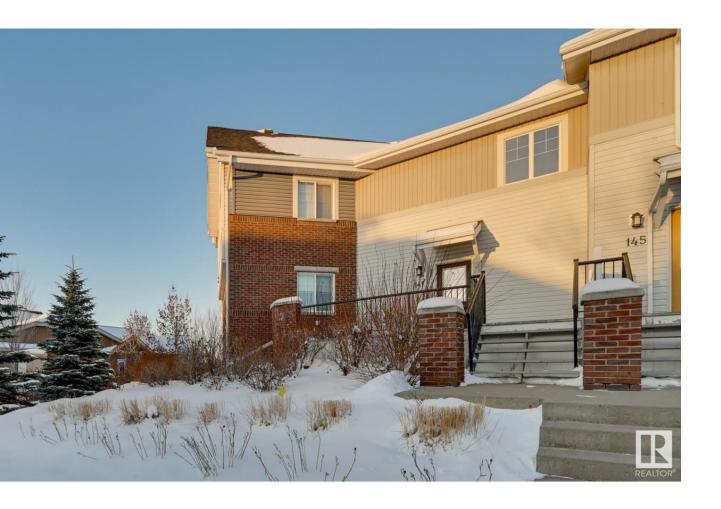

## Sherwood Park Alberta

\$315,000

This well maintained and spacious 2 bedroom/2.5 bath/ 3 storey home in desirable Emerald Hills. Main floor boasts quality finishings, ample natural light, gorgeous open concept living space and granite counters in the kitchen. Living room features a large front balcony off of the main entrance to enjoy the fresh air and green space. Main level complete w/ 2pc bathroom and laundry. Upper level boasts 2 well-sized bedrooms. Primary bedroom has 4pc ensuite & a walk-in closet. Plus 2nd shared 4pc bathroom upstairs. Other features include a attached tandem garage, plenty of storage, energy-efficient mechanical including tankless hot water for a lower utility bill. This well maintained complex offers visitor parking and is conveniently located close to shopping & walking trails. Quick proximity to Yellowhead & Baseline Rd, schools & public transportation. A must see! (id:6769)