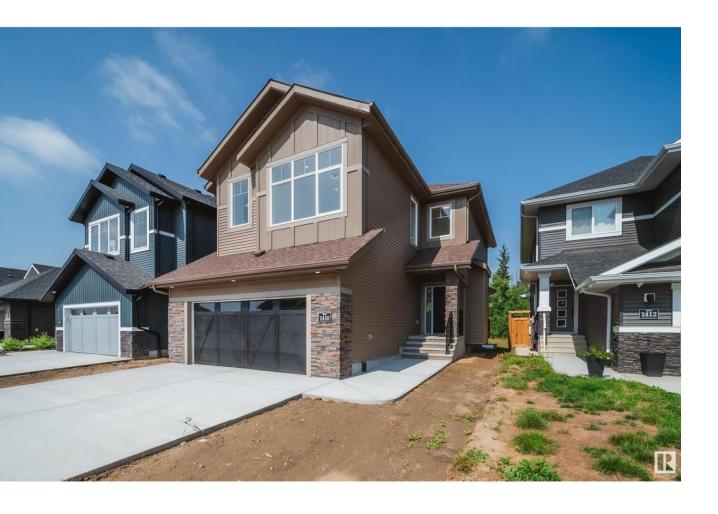

## Edmonton Alberta

\$749,900

Welcome to Edgemont and this stunning BRAND NEW 2 storey built by New Vibe Homes Ltd. IMMEDIATE POSSESSION! Located next to park and BACKING TREES! Spacious front entry, grand vaulted ceilings in living room with big windows and electric fireplace, open concept kitchen with plenty of cabinets, pantry, ISLAND with quartz counters throughout, stainless steal appliances including GAS STOVE, Dining area with access to your private deck! Half bathroom, large mud room to your double 21'x22' attached garage! Upper level features Primary bedroom with spa like 5 piece ensuite, walk in closet & big bright windows! Laundry room with sink and cabinets, 2nd and 3rd bedrooms, 4 piece bathroom, desk area open to below, BONUS ROOM with a view to your private treed backyard! Excellent layout and top notch finishes throughout! (id:6769)