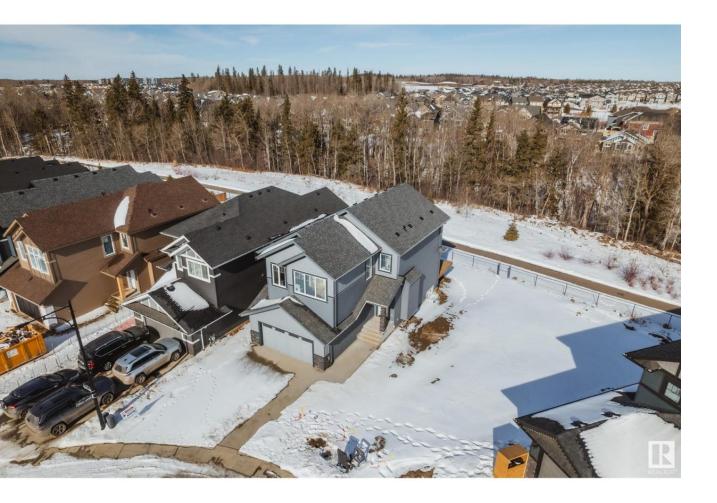

## Edmonton Alberta

Welcome to Edgemont and this stunning BRAND NEW 2 storey built by New Vibe Homes Ltd. IMMEDIATE POSSESSION! Located in a cul de sac, next to park and BACKING TREES! Spacious front entry, grand vaulted ceilings in living room with big windows and electric fireplace, open concept kitchen with plenty of cabinets, pantry, ISLAND with quartz counters throughout, stainless steal appliances including GAS STOVE, Dining area with access to your private deck! Half bathroom, large mud room to your double 22'x23.5' attached garage! Upper level features Primary bedroom with spa like 5 piece ensuite, walk in closet & big bright windows! Laundry room with sink and cabinets, 2nd and 3rd bedrooms, 4 piece bathroom, desk area open to below, BONUS ROOM with a view to your private treed backyard! Excellent layout and top notch finishes throughout! (id:6769)