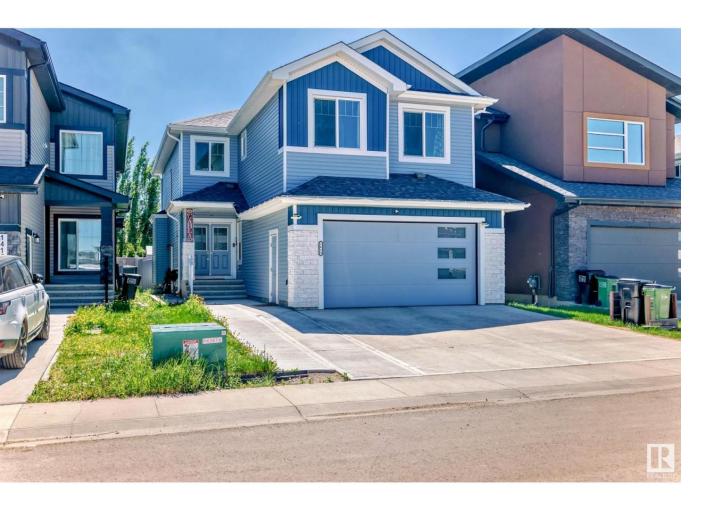

## Edmonton Alberta

\$775,000

LOOKING FOR A SUPER-SIZED HOME FOR YOUR LARGE FAMILY? THIS 2021 TWO STOREY IS FULLY LOADED - TOP TO BOTTOM! STUNNING OPEN TO BELOW 3349 SF BOASTS A TWO BEDROOM MOTHER-IN-LAW SUITE with a SEPARATE ENTRANCE. THIS HOME IS BIG. BOLD & BEAUTIFUL. TILE FLOORING. SEVEN TOTAL BEDROOMS. FOUR FULL BATHS. Granite in KITCHEN & ALL FOUR BATHROOMS. AIR CONDITIONING. SOUTH FACING YARD. Heated & Oversized Garage with Epoxy flooring. MAIN FLOOR BOASTS A FULL BATH AND BEDROOM. WALKTHROUGH PANTRY. Ensuite features OVERSIZED SHOWER AND JETTED TUB. TWO SETS OF WASHER/DRYERS. Short walk to a gorgeous pond/green space. RECESSED LED LIGHTING w/ Remote colour-changing ability in the primary bedroom & kitchen & bonus room. Fraser Vista offers both urban & rural living. Moments away from the beautiful North Saskatchewan River Valley enjoy abundant retail, grocery stores, restaurants and ring road access nearby. This is a TURN-KEY opportunity to live in a NEARLY NEW BRAND NEW HOUSE with all the bells and whistles. (id:6769)